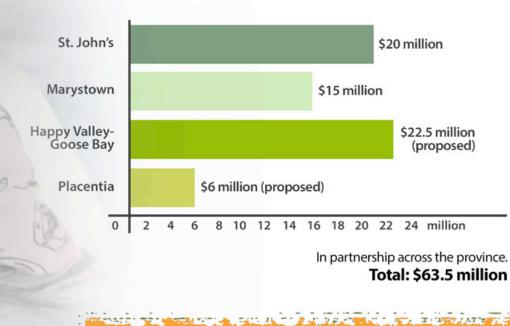

#### **Economy**

- In the 10 year period from 2010-2020, the YMCA has partnered with the community to develop infrastructure. The combination of completed projects and signed agreements and letters of intent is valued at over \$63 million.
- The YMCA is a large and growing employer, both on the island and soon in Labrador.
- Through the annual Enterprise Olympics, our province-wide program in schools for students in Grades 4-12, we foster entrepreneurship across the province.
- In the past year, our Business Planning Program has led to 40 new business start ups, with 110 more in development.

## capital investment