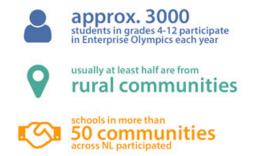

## young leaders / enterprise olympics

Our Enterprise Olympics program is offered in schools across the province.

#### **Economy**

- In the 10 year period from 2010-2020, the YMCA has partnered with the community to develop infrastructure. The combination of completed projects and signed agreements and letters of intent is valued at over \$63 million.
- The YMCA is a large and growing employer, both on the island and soon in Labrador.
- Through the annual Enterprise Olympics, our province-wide program in schools for students in Grades 4-12, we foster entrepreneurship across the province.
- In the past year, our Business Planning Program has led to 40 new business start ups, with 110 more in development.