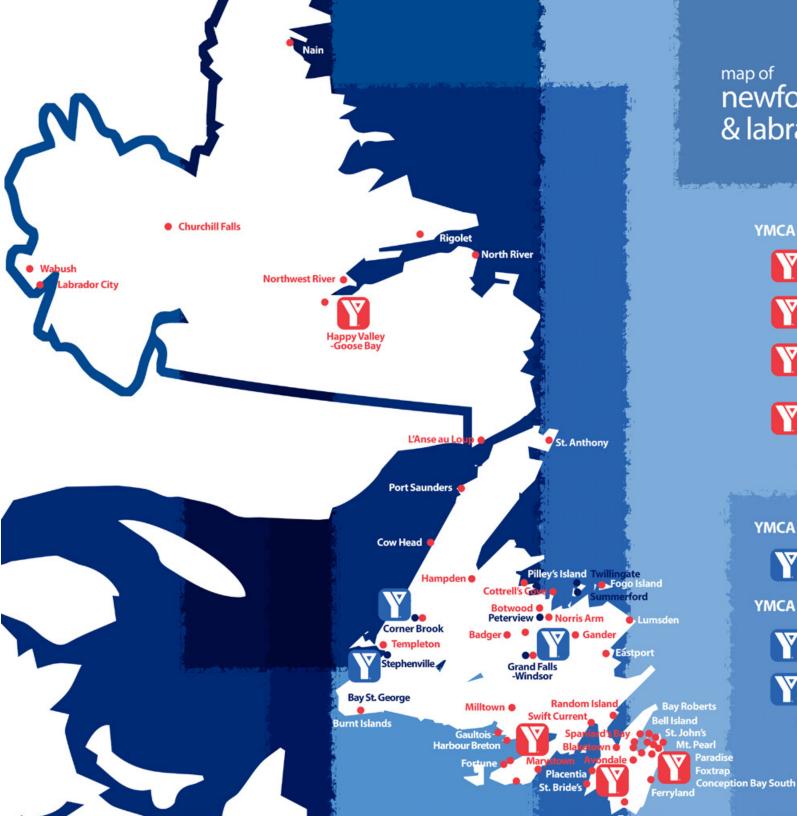

# map of newfoundland & labrador

#### YMCA of Newfoundland and Labrador

St. John's Health, Fitness and Aquatics

Marystown Health, Fitness and Aquatics

Placentia Health, Fitness and Aquatics

Happy Valley-Goose Bay Health, Fitness and Aquatics

• Program Delivery Sites

#### YMCA of Exploits Valley

**Grand Falls-Windsor** Health, Fitness and Aquatics

#### **YMCA of Western Newfoundland**

**Corner Brook** Health, Fitness and Aquatics

Bay St. George/Stephenville Health, Fitness and Aquatics

• Program Delivery Sites

page 12

P.O. Box 21291 St. John's, NL A1A 5G6 CRA #108225533RR0001 www.ymcanl.com