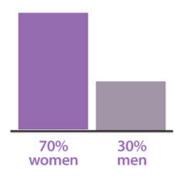

#### 9,800 members 2015/2016

(20% received financial assistance)

# healthy populations

Exercise is essential for good health and long life. Most members join with their families and also report improved health because of the involvement at the YMCA. Social connection to others is why they keep coming back.